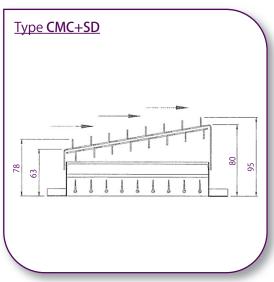

#### **Accessories:**

**SD** Flap damper in galvanised steel.

### **Specification & Construction:**

Supply and mounting of double deflection grille for circular ducts with individually adjustable blades and 1st line parallel to the shortest side series

CMC+SD (T) M9006 dim. LxH, constructed from galvanised steel paint in grey M9006 with flap damper from steel SD, visible fixing screws (T).