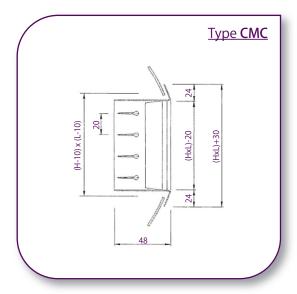

## Circular Duct Grilles// Type BMC & Type CMC

3.13

Grilles in galvanised steel to be placed in circular ducts. Individually adjustable blades parallel to the shortest side (H size).

BMC Single deflection grille CMC Double deflection grille

#### Fixing:

(T) Visible screws.