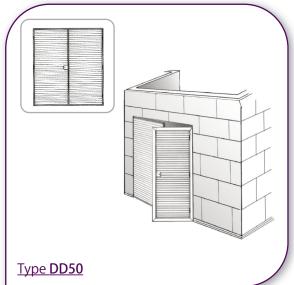

## External Louvred Door// Type LD50/75/100

Tek now offers a full range of louvred and solid doors, each of which is featured on this page. These are available in a range of sizes to suit louvred screens, curtainwalling, cladding or block-work.

Almost any combination of size, door gear and framing can be achieved to compliment the architectural requirements.

On the louvred doors two basic designs exist; frameless, where the architectural requirement calls for the louvre door to be hidden as part of a larger structure; or box framed where the architect wishes to express a visible frame.