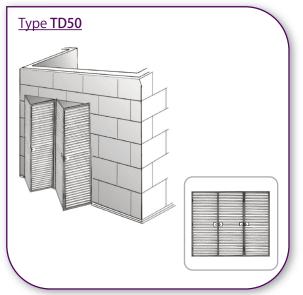

## External Louvred Door// Type LD50/75/100

Tek now offers a full range of louvred and solid doors, each of which is featured on this page. These are available in a range of sizes to suit louvred screens, curtainwalling, cladding or block-work.

Almost any combination of size, door gear and framing can be achieved to compliment the architectural requirements.

On the louvred doors two basic designs exist; frameless, where the architectural requirement calls for the louvre door to be hidden as part of a larger structure; or box framed where the architect wishes to express a visible frame.