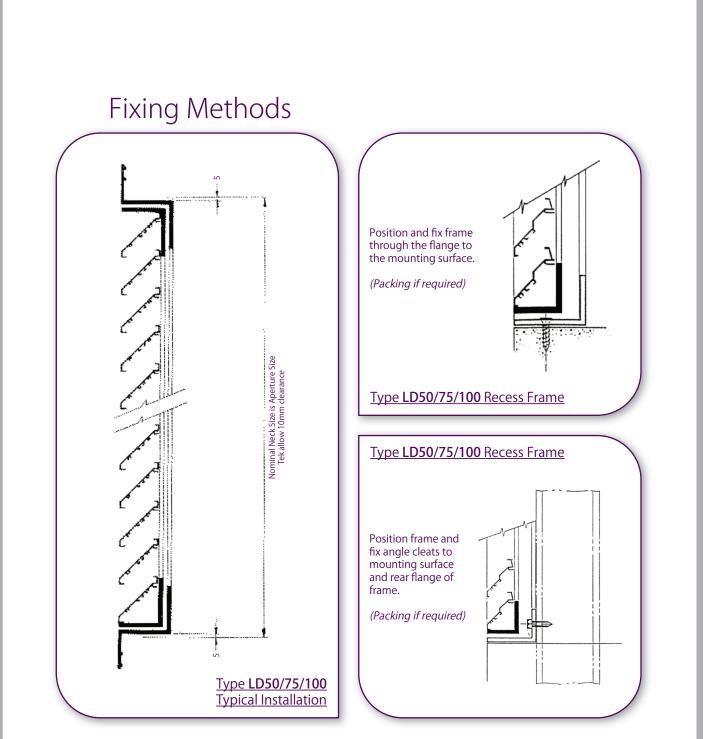

s exist; frameless, where the architectural requirement calls for the louvre door to be hidden as part of a larger structure; or box framed where the architect wishes to express a visible frame.

A choice of hinging is also available. Standard hinges are 1½ sets of stainless 100mm butts per leaf, however, top and bottom pivot hinges are available on request.

Almost all proprietary door gear, door closures, handles and door suiting sets can be incorporated in to our designs as various lock box sizes and other accessories are available.

These doors can be fitted with card-read sensors. The doors can also be blanked internally to provide a vapour barrier and also be thermally or acoustically treated.





-ouvres & Solar Shading

## tek limited

## External Louvred Door// Type LD50/75/100



-ouvres & Solar Shading