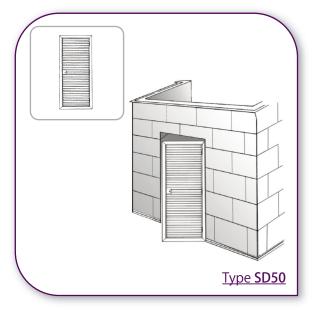

## External Louvred Door// Type LD50/75/100

Tek now offers a full range of louvred and solid doors, each of which is featured on this page. These are available in a range of sizes to suit louvred screens, curtainwalling, cladding or block-work.

Almost any combination of size, door gear and framing can be achieved to compliment the architectural requirements.

On the louvred doors two basic designs exist; frameless, where the architectural requirement calls for the louvre door to be hidden as part of a larger structure; or box framed where the architect wishes to express a visible frame.